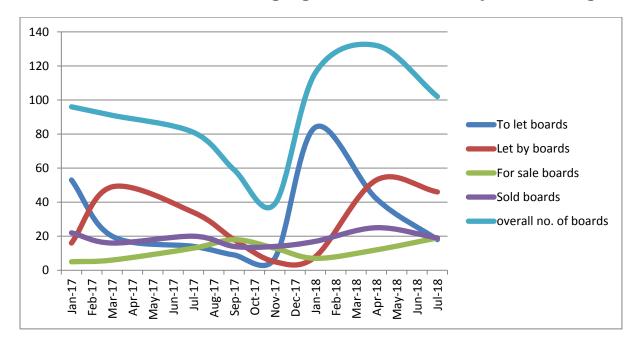

Appendix 2
2017- 2018 Estate and Letting Agent Board Pilot Project - Findings

11 April 2018 - Number of Boards Displayed per Agent

| Site Visit Dates                                                                                | Letting boards |        | Sales boards |      |
|-------------------------------------------------------------------------------------------------|----------------|--------|--------------|------|
|                                                                                                 | To Let         | Let by | For Sale     | Sold |
| 26 Jan /6 Feb<br>2017                                                                           | 53             | 16     | 5            | 22   |
| No Boards – 8 Roads                                                                             |                |        |              |      |
| 27 Mar 2017                                                                                     | 20             | 49     | 6            | 16   |
| No Boards - 4 Roads                                                                             |                |        |              |      |
| 6 July 2017                                                                                     | 14             | 34     | 13           | 20   |
| No Boards – 6 Roads                                                                             |                |        |              |      |
| 19 Sept 2017                                                                                    | 9              | 18     | 18           | 14   |
| No Boards 5 Roads                                                                               |                |        |              |      |
| 17 Nov 2017                                                                                     | 7              | 5      | 13           | 14   |
| No Boards – 4 Roads                                                                             |                |        |              |      |
| 23 Jan 2018                                                                                     | 84             | 8      | 7            | 17   |
| A new Company (established in Dec) displayed 33 of the above To Let boards; and 3 Let By boards |                |        |              |      |
| No Boards – 5 roads                                                                             |                |        |              |      |
| 11 Apr 2018                                                                                     | 42             | 53     | 12           | 25   |
| No Boards – 5 Roads                                                                             |                |        |              |      |
| July 2018                                                                                       | 18             | 46     | 19           | 19   |
| No Boards – 6 Roads                                                                             |                |        |              |      |